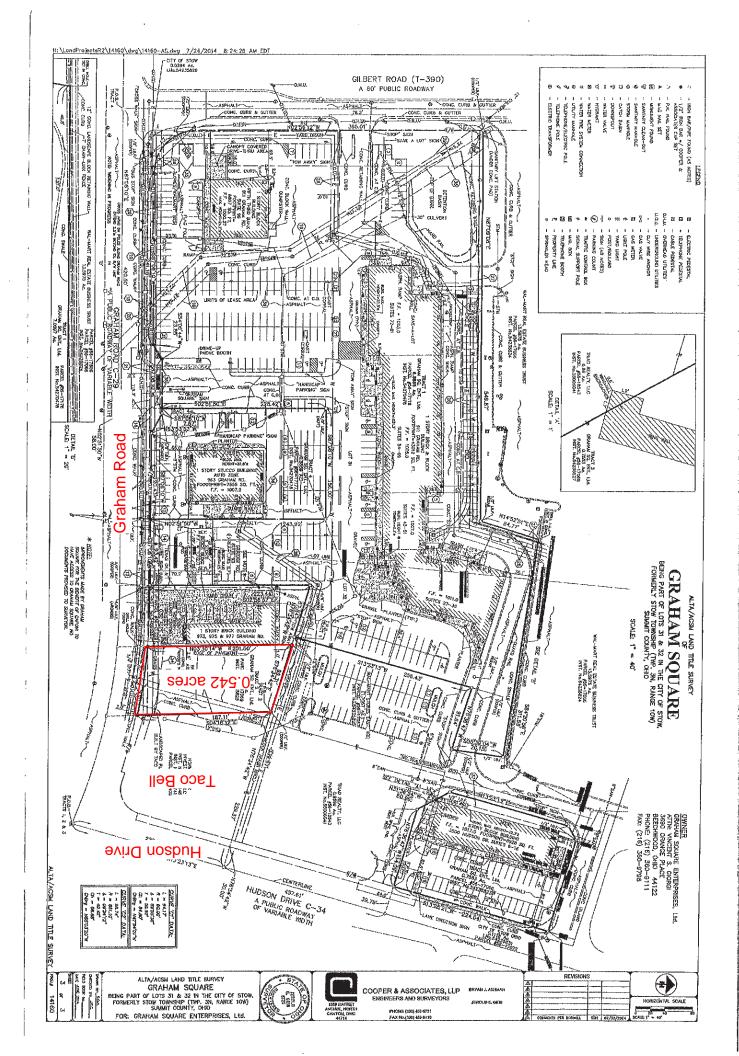

## Retail Pad with .542 acres for lease

**Description:** Located on the outlot of Graham Square just West of Graham and Route 8. The lot shares a drive with Taco Bell.

**Nearby Tenants:** SuperWalmart, Lowe's, Planet Fitness, The Cleveland Clinic, Save A Lot, Auto Zone, Fifth Third Bank, Pet Valu, Affordable Uniforms, Café O'Play, Nicholas Financial, Pulp Smoothie, Subway, Jet's Pizza, Jersey Mike's Subs, etc.