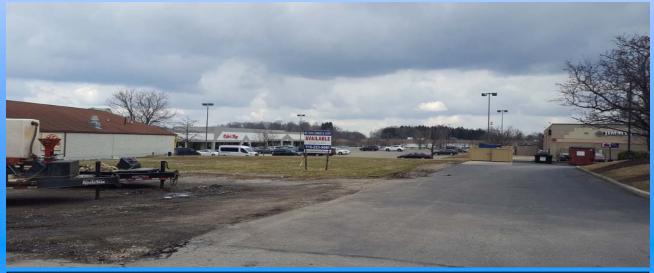

## Retail Pad with .542 acres for lease

**Description:** Located on the outlot of Graham Square just West of Graham and Route 8. The lot shares a drive with Taco Bell.

**Nearby Tenants:** SuperWalmart, Lowe's, Planet Fitness, The Cleveland Clinic, Save A Lot, Auto Zone, Fifth Third Bank, Pet Valu, Affordable Uniforms, Café O'Play, Nicholas Financial, Pulp Smoothie, Subway, Jet's Pizza, Jersey Mike's Subs, etc.