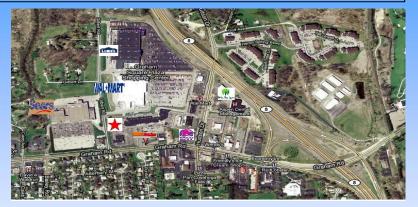

## Retail Pad with .542 acres for lease

**Description:** Located on the outlot of Graham Square just West of Graham and Route 8. The lot shares a drive with Taco Bell.

**Nearby Tenants:** SuperWalmart, Lowe's, Planet Fitness, The Cleveland Clinic, Save A Lot, Auto Zone, Fifth Third Bank, Pet Valu, Affordable Uniforms, Café O'Play, Nicholas Financial, Pulp Smoothie, Subway, Jet's Pizza, Jersey Mike's Subs, etc.